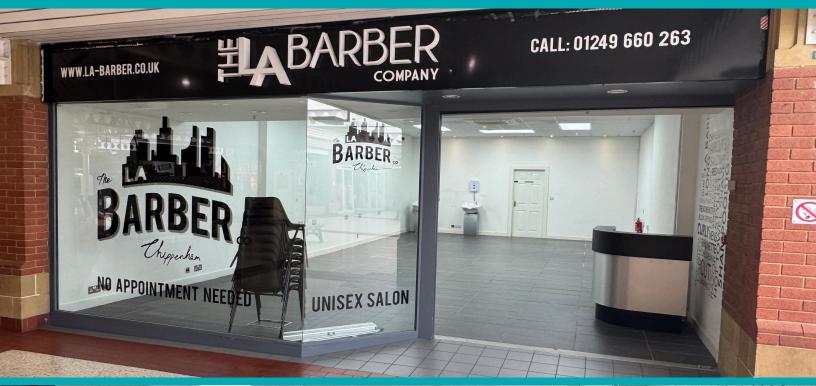

## Unit 9, Emery Gate, Chippenham, Wiltshire, SN15 3JP

A highly prominent retail (E class) unit in a prime spot in the Emery Gate shopping centre, unit 9 comes to a total of approximately 1,021 sq ft. The Emery Gate shopping centre feeds directly into the main high street linking with the 350 parking spaces to the rear of the centre, it achieves 3.4 million visitors annually and is just a 10-minute walk from the train station. The market town of Chippenham is within striking distance of Bath, Bristol, Frome & Swindon and has easy reach of the M4.

- Effective FRI lease (via service charge).
- Rateable value of £35,500, circa £1,449 pcm
- Total area of 1,021 sq ft.
- Services: Mains water, electricity, and drainage.
- Nearby retailers include Costa, Holland & Barrett, Boots, Waitrose, Superdrug & Vodafone.
- To let for £1,249 pcm exclusive.
- Viewing by appointment; contact Chris Herridge on 07739 710131.