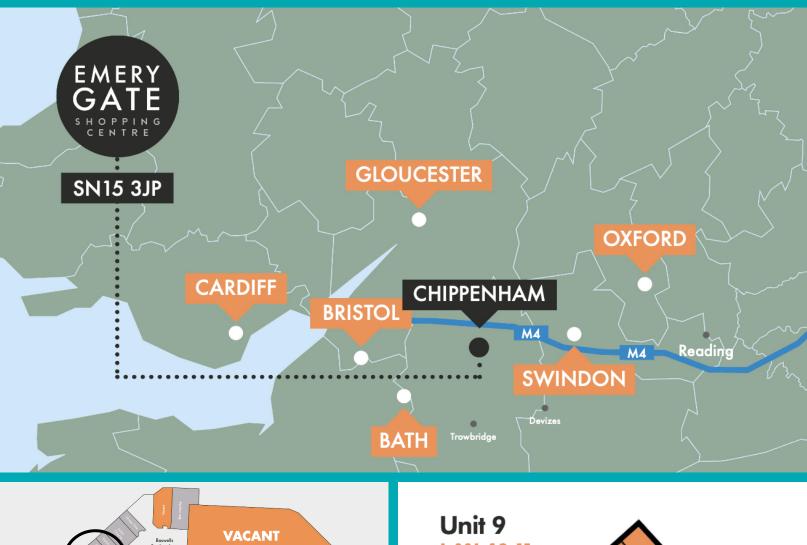

## Unit 9, Emery Gate, Chippenham, Wiltshire, SN15 3JP

A highly prominent retail (E class) unit in a prime spot in the Emery Gate shopping centre, unit 9 comes to a total of approximately 1,021 sq ft. The Emery Gate shopping centre feeds directly into the main high street linking with the 350 parking spaces to the rear of the centre, it achieves 3.4 million visitors annually and is just a 10-minute walk from the train station. The market town of Chippenham is within striking distance of Bath, Bristol, Frome & Swindon and has easy reach of the M4.