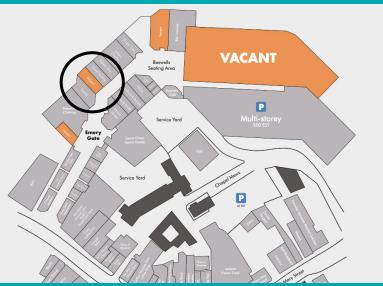

## Unit 9, Emery Gate, Chippenham, Wiltshire, SN15 3JP

A highly prominent retail (E class) unit in a prime spot in the Emery Gate shopping centre, unit 9 comes to a total of approximately 1,021 sq ft. The Emery Gate shopping centre feeds directly into the main high street linking with the 350 parking spaces to the rear of the centre, it achieves 3.4 million visitors annually and is just a 10-minute walk from the train station. The market town of Chippenham is within striking distance of Bath, Bristol, Frome & Swindon and has easy reach of the M4.