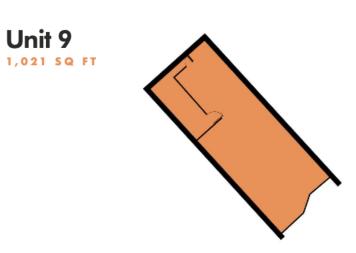

## Unit 9, Emery Gate, Chippenham, Wiltshire, SN15 3JP

A highly prominent retail (E class) unit in a prime spot in the Emery Gate shopping centre, unit 9 comes to a total of approximately 1,021 sq ft. The Emery Gate shopping centre feeds directly into the main high street linking with the 350 parking spaces to the rear of the centre, it achieves 3.4 million visitors annually and is just a 10-minute walk from the train station. The market town of Chippenham is within striking distance of Bath, Bristol, Frome & Swindon and has easy reach of the M4.

- Effective FRI lease (via service charge).
- Rateable value of £35,500, circa £1,449 pcm
- Total area of 1,021 sq ft.
- Services: Mains water, electricity, and drainage.
- Nearby retailers include Costa, Holland & Barrett, Boots, Waitrose, Superdrug & Vodafone.
- To let for £1,249 pcm exclusive.
- Viewing by appointment; contact Chris Herridge on 07739 710131.